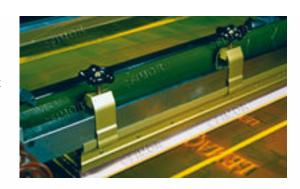

# Fimor Serilor® MACH Squeegee Holder

Serilor MACH is a squeegee holder known for superior resistance and a longer life. This line of squeegee holders reduces set up time by having squeegees and holders ready per color. They are also compatible with OEM equipment and adjust to accommodate most squeegees and machine models, including older equipment. This particular model, the bolt-in holder, was designed to be bolted directly onto the beam.

## **FEATURES**

- · No need for clamp
- Can be fixed on sides of the press
- Can be used with the same set of jaws as "straight" model
- · 3 slots for drilling