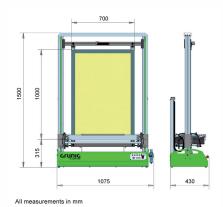

The G-COAT 406 is available in two sizes: Standard, with support for screens up to 39.4" H x 29.6" W ( $1000 \times 700 \text{ mm}$ ) and XL, capable of handling a max screen size of 55.1" H x 39.4" W ( $1400 \times 1000 \text{ mm}$ ).

# Grünig G-COAT 406 Coating Machine

Power and pneumatic connections

Optional easy-mount floor stand (Option U)

Page 3 of 3

Optional easy-mount floor stand (Option U)

Grünig G-COAT 406 Coating Machine Schematic