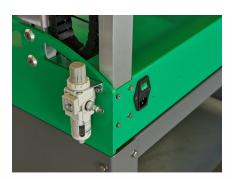

#### **Power Supply**

230 V (L + N + PE) or 110 V (L + N + PE), 50-60 Hz, 2.6 A or 5.2 A

### **Compressed Air Supply**

58 psi, 21 f³/h (4 Bar, 0.6 m³/h)

# Grünig G-COAT 406 Coating Machine

Power and pneumatic connections

Optional easy-mount floor stand (Option U)

Page 3 of 3

Optional easy-mount floor stand (Option U)

Grünig G-COAT 406 Coating Machine Schematic