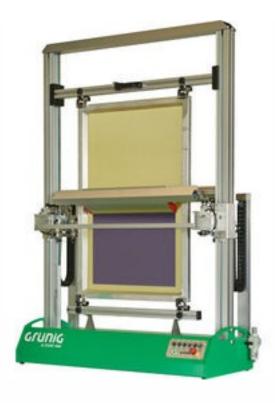

## Grünig G-COAT 406 Coating Machine

The G-COAT 406 is a newly developed automatic coating machine that features Grünig's "Plug & Coat" technology—simply unpack, setup, and start coating. It is an extremely compact bench-top model and boasts a durable, low maintenance construction.

The G-COAT 406 is available in two sizes: Standard, with support for screens up to 39.4" H x 29.6" W ( $1000 \times 700 \text{ mm}$ ) and XL, capable of handling a max screen size of 55.1" H x 39.4" W ( $1400 \times 1000 \text{ mm}$ ).

Coating is possible from one side, or both sides simultaneously using the included G-COAT 401 coating trough. All coating parameters can be quickly and easily programmed through the control panel. The coating process is extremely smooth thanks to special sliding guides and a toothed belt drive unit.

## **FEATURES**

- Frame profile height is adjustable within a range of 1 4" (25 -100 mm)
- Tolerance of ± 1 µm ensures reproducibility
- Compact, durable construction
- Compact easy-mount stand available for floor installations