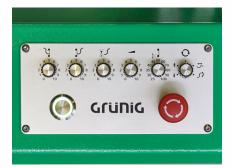

### PRODUCT IMAGES

Lower portion of unit on easy-mount stand

Coating carriage

Upper screen holder

Lower screen holder

Control panel

Installation of coating trough

product solution