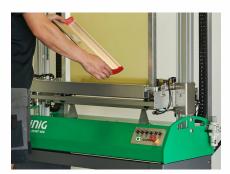

Coating is possible from one side, or both sides simultaneously using the included G-COAT 401 coating trough. All coating parameters can be quickly and easily programmed through the control panel. The coating process is extremely smooth thanks to special sliding guides and a toothed belt drive unit.

### PRODUCT IMAGES

Lower portion of unit on easy-mount stand

Coating carriage

Upper screen holder

Lower screen holder

Control panel

Installation of coating trough

product solution