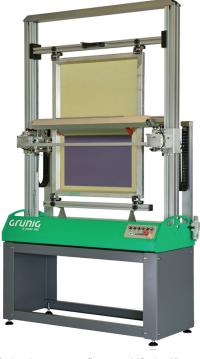

## Grünig G-COAT 406 Coating Machine

The G-COAT 406 is a newly developed automatic coating machine that features Grünig's "Plug & Coat" technology—simply unpack, setup, and start coating. It is an extremely compact bench-top model and boasts a durable, low maintenance construction.

The G-COAT 406 is available in two sizes: Standard, with support for screens up to 39.4" H x 29.6" W ( $1000 \times 700 \text{ mm}$ ) and XL, capable of handling a max screen size of 55.1" H x 39.4" W ( $1400 \times 1000 \text{ mm}$ ).

Coating is possible from one side, or both sides simultaneously using the included G-COAT 401 coating trough. All coating parameters can be quickly and easily programmed through the control panel. The coating process is extremely smooth thanks to special sliding guides and a toothed belt drive unit.

### PRODUCT IMAGES

Lower portion of unit on easy-mount stand

Coating carriage

Upper screen holder

Lower screen holder

Control panel

Installation of coating trough

product solution