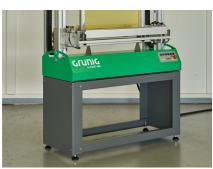

#### **Option U**

Easy-mount stand for floor installation. Height of 21" (540 mm)

### PRODUCT IMAGES

Lower portion of unit on easy-mount stand

Coating carriage

Upper screen holder

Lower screen holder

Control panel

Installation of coating trough

product solution

# Grünig G-COAT 406 Coating Machine

Power and pneumatic connections

Optional easy-mount floor stand (Option U)

Page 3 of 3

Optional easy-mount floor stand (Option U)

Grünig G-COAT 406 Coating Machine Schematic